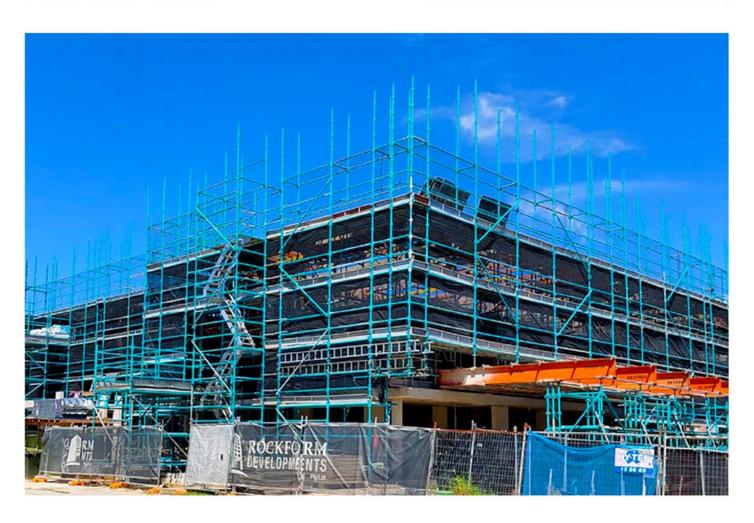

#### **Project Information**

#### by Rockform Developments

The project consists of a stretcher stair, an alloy stair, 3 loading platforms, edge protection, and maintain access to the Basement Level. To achieve this, RSJ beams were spanned over the ramp in the North-Eastern corner of the building. Each loading bays have been provided to give access for transferring the material to every level.

# Wentworthville Residency