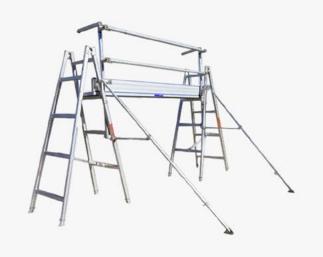

## **PLANKS & TRESTLES**

Planks & Trestles can be sold as a kit or separately with appropriate accessories. Complete with WorkCover NSW certification means all our alloy planks exceed Australian Safety and Standards. For bulk orders and pricing please contact us.