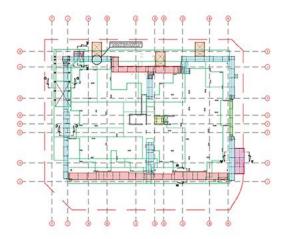

#### **Project Information**

#### by Rockform Developments

The project consists of a stretcher stair, an alloy stair, 3 loading platforms, edge protection, and maintain access to the Basement Level. To achieve this, RSJ beams were spanned over the ramp in the North-Eastern corner of the building. Each loading bays have been provided to give access for transferring the material to every level.

# Wentworthville Residency