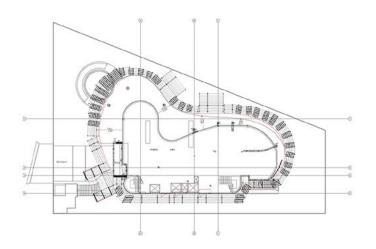

#### by D.velop.R

The absolute pinnacle of oceanfront living in Cronulla. A three single level apartment with curved facades built to detailed perfection is backed by our custom designed scaffolding.

## **Engineering**

The oceanfront luxury apartments was consistent of two sets of loading platforms and one set of stretcher stair. The challenges that we faced during this project was coming up with a precise scaffold plan to fit the curves of the building.

We overcame the challenge of erecting the scaffold prior to the build. Hence the build was carried out precisely as the dimensions derived from the plans.

# Oceanfront Luxury Apartments