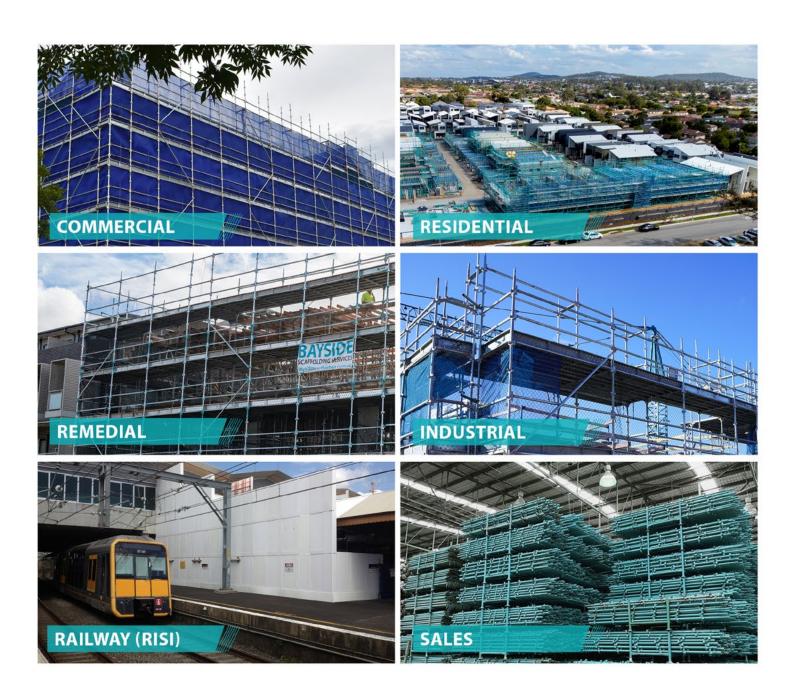

## **SERVICES**

Bayside Scaffoldings core services are aluminium scaffolding sales, hire and labour, steel kwikstage hire and labour and engineering. Combined with our proven track record in the residential. Commercial and industrial sectors, we deliver leading and innovative solutions to our clients, seamlessly and efficiently. Bayside Scaffolding can design, deliver, install, project manage and hire scaffolding for our clients.