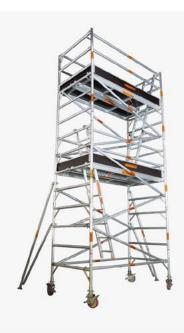

#### **MOBILE SCAFFOLD**

Bayside aluminium mobile scaffold contains lightweight components which allows easy assembly and transport. Complete with Work Cover NSW certification means this scaffold can be used in domestic and commercial fields. More suited for residential, commercial and industrial sites. Platform Heights and Scaffold width vary.