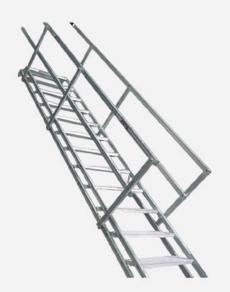

# ADJUSTABLE **STAIRS & LADDERS**

Bayside's Adjustable stairs ensure quick and smooth assembly. They are made of marine grade aluminium sections, the staircase is self-angled because of the movable steps mounted in the frame. Can be easily installed to access any working level. Adjustable stairs can either latch on the scaffold or bolted down to concrete or timber floors.