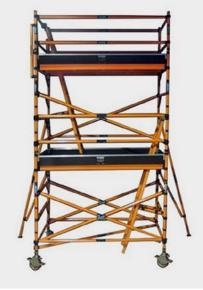

# **MOBILE SCAFFOLD**

Bayside fibreglass mobile scaffold contains lightweight components and can be used near power lines, shutdowns, railway stations. Complete with Work Cover NSW certification means this scaffold can be used in domestic and commercial fields. Wide and narrow scaffolds are available at different varied heights.