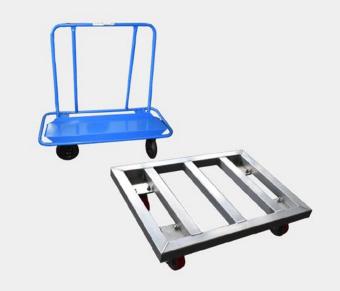

## **TROLLEYS**

Our trolleys are constructed from aluminium, making them lightweight and easy to transport. We also have steel trolleys which are more robust and durable. Accessories can also be added onto trolleys.