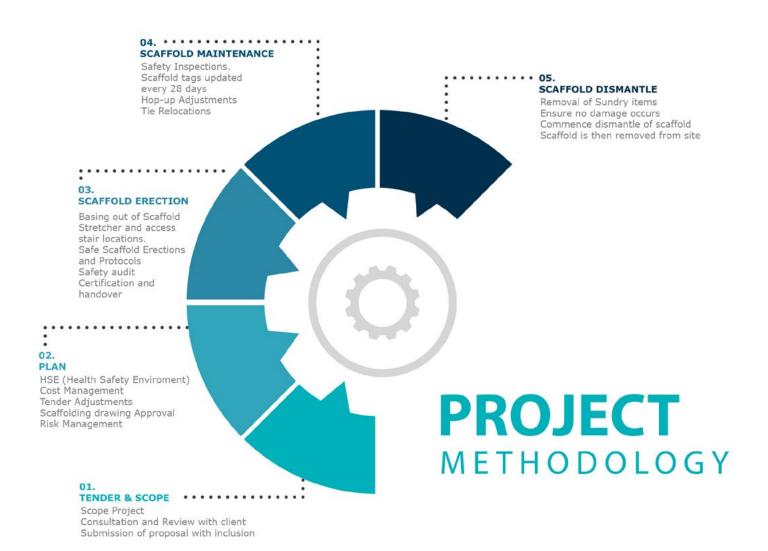

## **PROJECT METHODOLOGY**

Bayside Scaffolding provides an integrated, reliable methodology that ensures consistency and accountability are delivered within a defined optimum project budget. The focus throughout the delivery process is on representing our clients' best interests. Bayside's extensive project management platform is used consistently across our projects and is represented by the 5-step methodology below.

The methodology is designed to give every project manager the tools required to deliver and to ensure that only the appropriate resources are used based on the specifics of the project. Through our 5-step approach, we identify, assess and manage project risks.